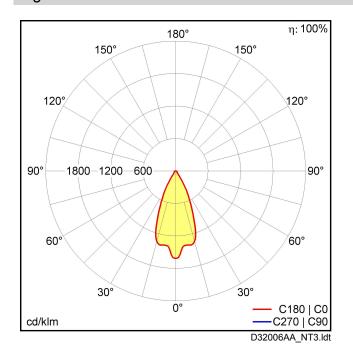

## Light Distribution

ZS\_ONL\_M\_RESC\_spot\_ED.wmf

## STD - standard

**ZUMTOBEL** 

42180427

- Lamps: 1 x LED-Z649 / 4.5W
- Total luminous flux of luminaire: 148 lm
- Luminaire efficacy: 33 Im/W
- Rated life: 50000h L70 at 25°C
- Chromaticity tolerance (initial MacAdam): 4
- Ballast: 1x LED\_Con EM POWER1 CT LED NT3 1/480mA 140x30x21 (59004065)
- Connected Load: 4.5 W Lambda = 0.47
- Service life rating: 3 h