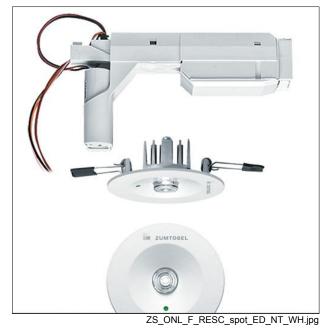

## RESCLITE C SPOT ED NT3 WH

## Safety luminaire

LED Safety luminaire for illuminating fire-fighting and first-aid equipment and danger spots with minimum output 5 lx; ceiling recessed; Luminaire with local battery supply for 3h emergency lighting for maintained or non-maintained mode, automatic or central testing of emergency lighting function; room height 2.2 to 5 m; high power LED, cool white; large die-cast aluminium heat sink ensures optimum thermal management; gear box for installation in ceiling recess made of PC; lens made of polycarbonate (PC); luminaire housing made of die-cast aluminium in powder coated white, RAL 9016 finish; housing can be installed quickly on gear tray without tools; tool-free maintenance; through-wiring plug-in terminals for wire cross-sections up to 2.5 mm²; ball-proof design; luminaire total power: 4.5 W; power supply: 230V AC; rotary switch for setting address mechanically; Dimensions: Ø85 x 28 mm; IP20; weight: 0.42 kg; Luminaire wired with halogen-free leads; suitable for recessed installation in concrete casting surround (please order separately)