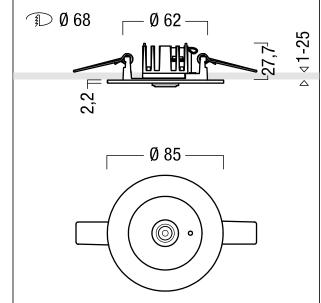

## Safety luminaire

LED Safety luminaire for illuminating fire-fighting and first-aid equipment and danger spots with minimum output 5 lx; ceiling recessed; Luminaire with local battery supply for 3h emergency lighting for maintained or non-maintained mode, automatic or central testing of emergency lighting function; room height 2.2 to 5 m; high power LED, cool white; large die-cast aluminium heat sink ensures optimum thermal management; gear box for installation in ceiling recess made of PC; lens made of polycarbonate (PC); luminaire housing made of die-cast aluminium in powder coated white, RAL 9016 finish; housing can be installed quickly on gear tray without tools; tool-free maintenance; through-wiring plug-in terminals for wire cross-sections up to 2.5 mm²; ball-proof design; luminaire total power: 4.5 W; power supply: 230V AC; rotary switch for setting address mechanically; Dimensions: Ø85 x 28 mm; IP20; weight: 0.42 kg; Luminaire wired with halogen-free leads; suitable for recessed installation in concrete casting surround (please order separately)